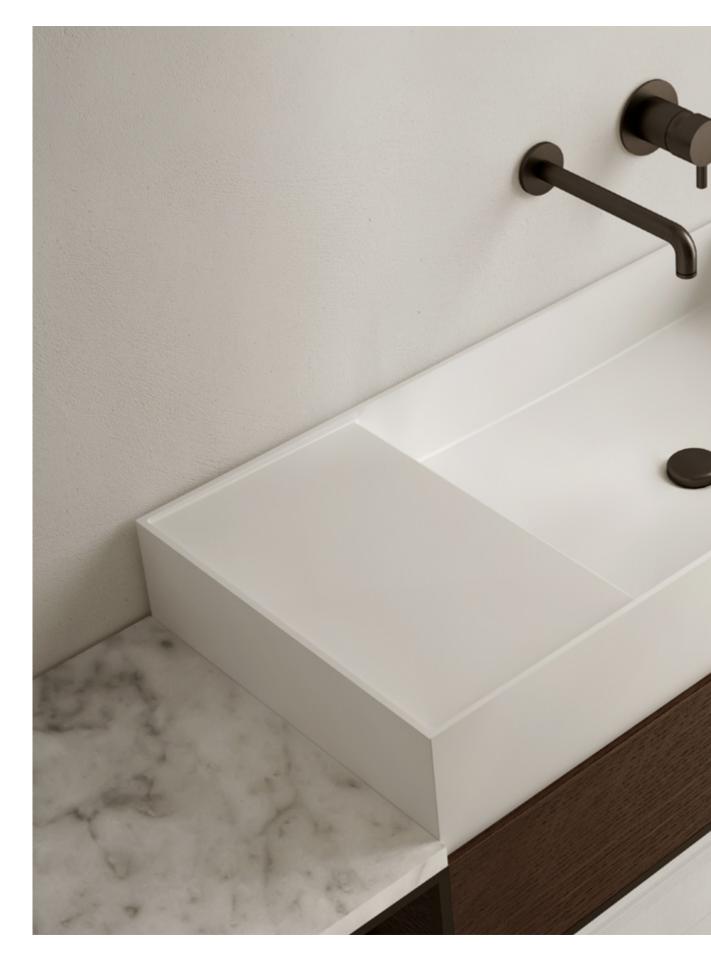

### Washbasins & Cabinets

Nouveau washbasin is characterised by asymmetrical shapes with bold edges that serve as practical support surfaces. It can be wall mounted or a countertop – supported by a metal structure that elegantly defines its shape. The structure is available in brushed bronze, satin-finish brass or matt black finishes and can be combined with various accessories such as towel rails, wooden drawers, marble or stone storage tops to offer a functional and complete product.