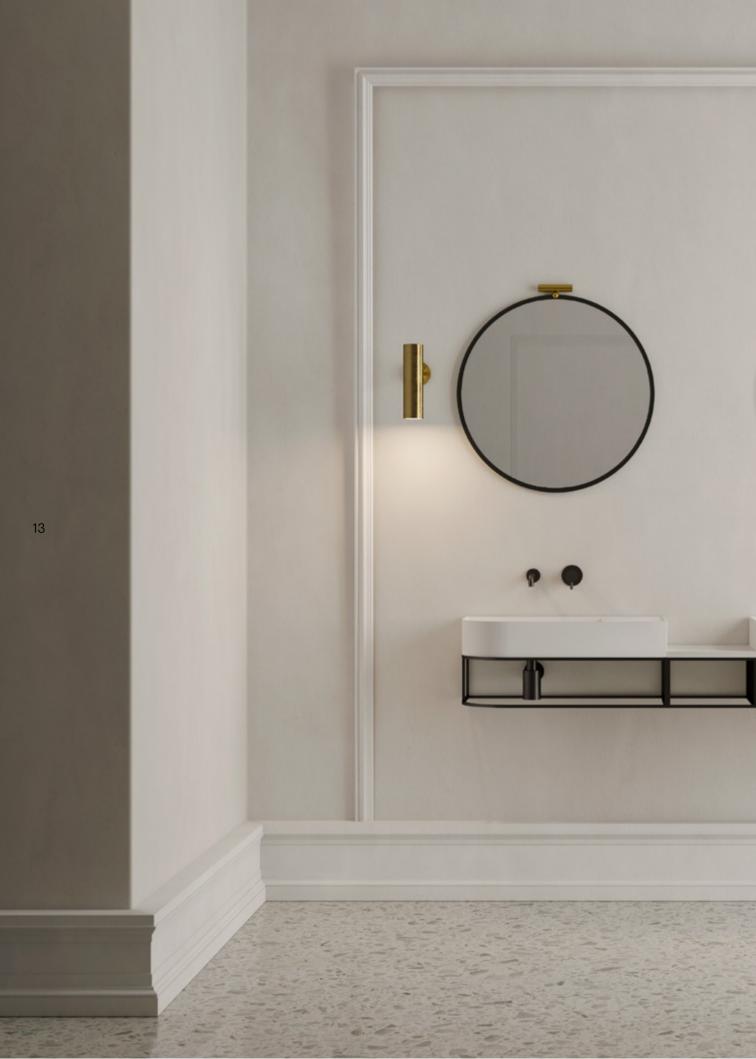

### Mirrors

Five mirrors featuring clean and simple lines refined by geometric brass details are elegant accessories to enrich Nouveau collection.

Nouveau oval mirror stands out for its brass frame that extends over the glass surface turning into a small shelf as a delicate and functional detail.

Nouveau Round mirror is available in 2 sizes - 70 and 90 cm diameter - featuring a black varnished frame and delicate cylinder, sphere and semicircle shaped brass details to refine the design.

31

"Our products are unique pieces with a versatile soul, made with love to live long"