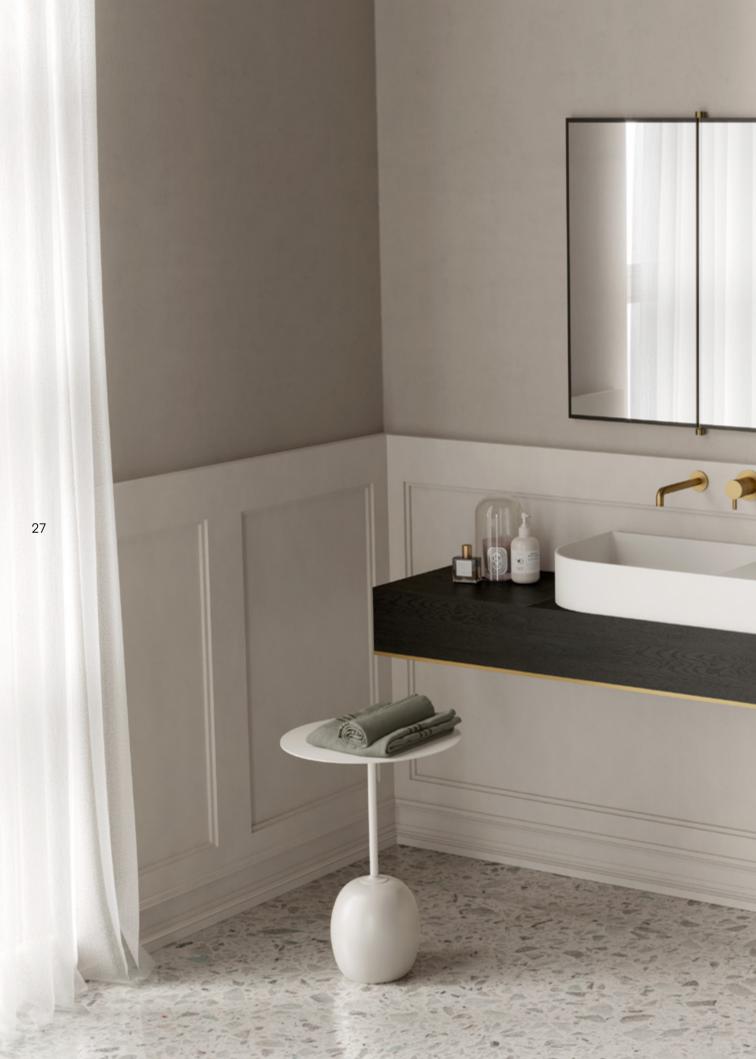

### Washbasins & Cabinets

Nouveau washbasin is characterised by asymmetrical shapes with bold edges that serve as practical support surfaces. It can be wall mounted or a countertop – supported by a metal structure that elegantly defines its shape. The structure is available in brushed bronze, satin-finish brass or matt black finishes and can be combined with various accessories such as towel rails, wooden drawers, marble or stone storage tops to offer a functional and complete product.

### Mirrors

Five mirrors featuring clean and simple lines refined by geometric brass details are elegant accessories to enrich Nouveau collection.

Nouveau oval mirror stands out for its brass frame that extends over the glass surface turning into a small shelf as a delicate and functional detail.