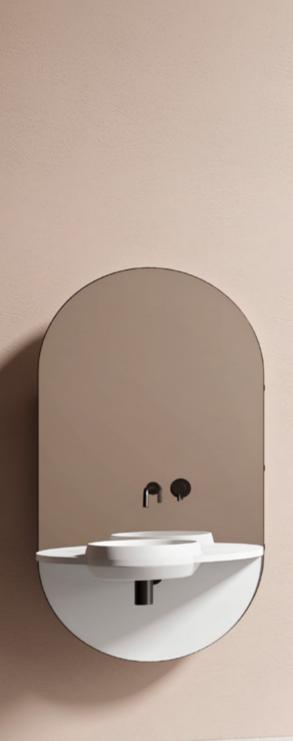

### Washbasins & Cabinets

Nouveau washbasin is characterised by asymmetrical shapes with bold edges that serve as practical support surfaces. It can be wall mounted or a countertop – supported by a metal structure that elegantly defines its shape. The structure is available in brushed bronze, satin-finish brass or matt black finishes and can be combined with various accessories such as towel rails, wooden drawers, marble or stone storage tops to offer a functional and complete product.

With Nouveau, for the first time Ex.t inserts the colour in a collection of LivingTec washbasins. The first colour proposal is Rosa Cipria, a refined and antique colour.

"The bathroom becomes a dynamic living space, able to transform and renew itself continuously"