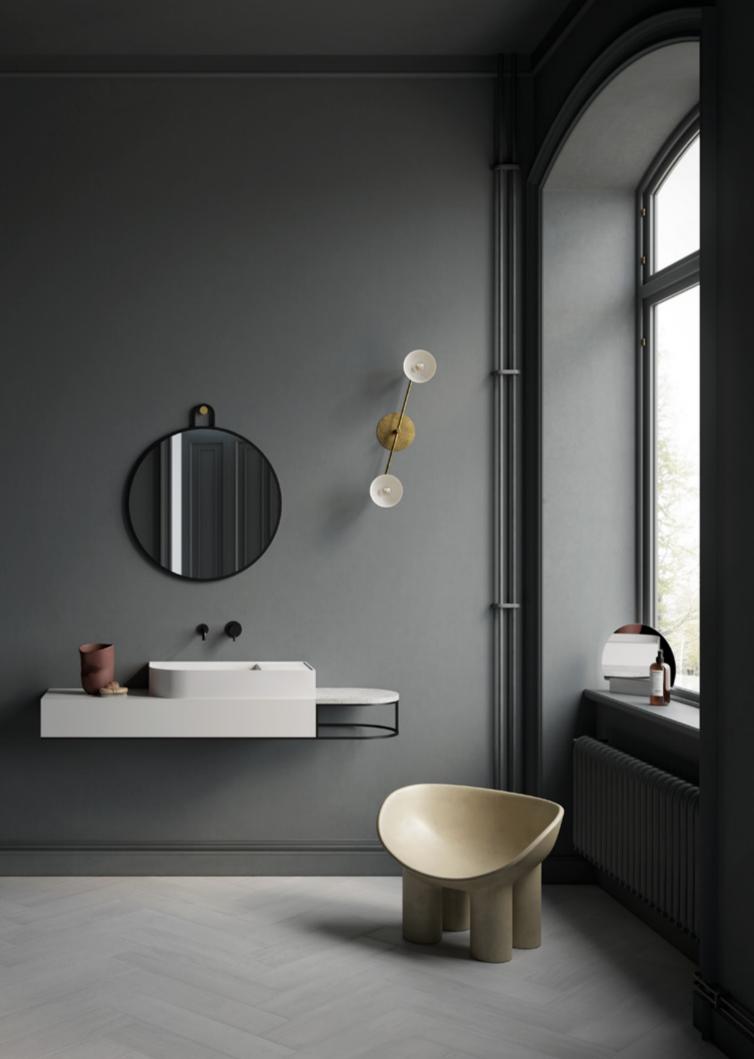

### Washbasins & Cabinets

Nouveau washbasin is characterised by asymmetrical shapes with bold edges that serve as practical support surfaces. It can be wall mounted or a countertop – supported by a metal structure that elegantly defines its shape. The structure is available in brushed bronze, satin-finish brass or matt black finishes and can be combined with various accessories such as towel rails, wooden drawers, marble or stone storage tops to offer a functional and complete product.

### Mirrors

Five mirrors featuring clean and simple lines refined by geometric brass details are elegant accessories to enrich Nouveau collection.

Nouveau oval mirror stands out for its brass frame that extends over the glass surface turning into a small shelf as a delicate and functional detail.

Nouveau Round mirror is available in 2 sizes - 70 and 90 cm diameter - featuring a black varnished frame and delicate cylinder, sphere and semicircle shaped brass details to refine the design.

31

"Our products are unique pieces with a versatile soul, made with love to live long"