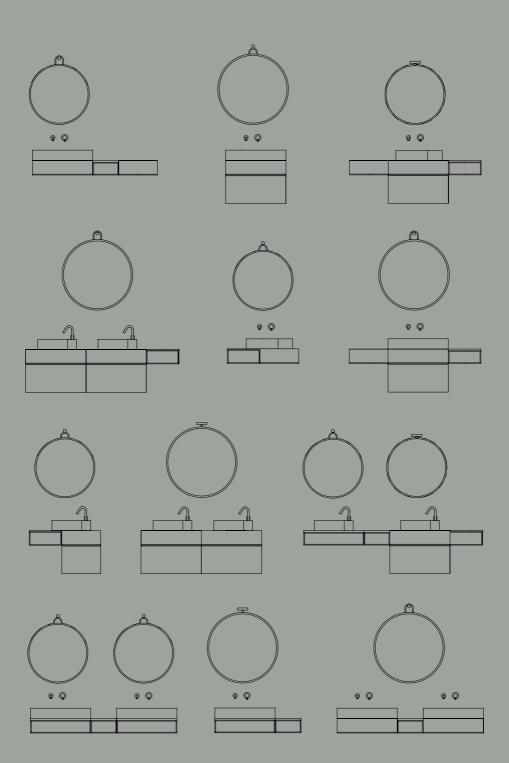

### Mirrors

Five mirrors featuring clean and simple lines refined by geometric brass details are elegant accessories to enrich Nouveau collection.

Nouveau oval mirror stands out for its brass frame that extends over the glass surface turning into a small shelf as a delicate and functional detail.

Nouveau Round mirror is available in 2 sizes - 70 and 90 cm diameter - featuring a black varnished frame and delicate cylinder, sphere and semicircle shaped brass details to refine the design.

31

"Our products are unique pieces with a versatile soul, made with love to live long"