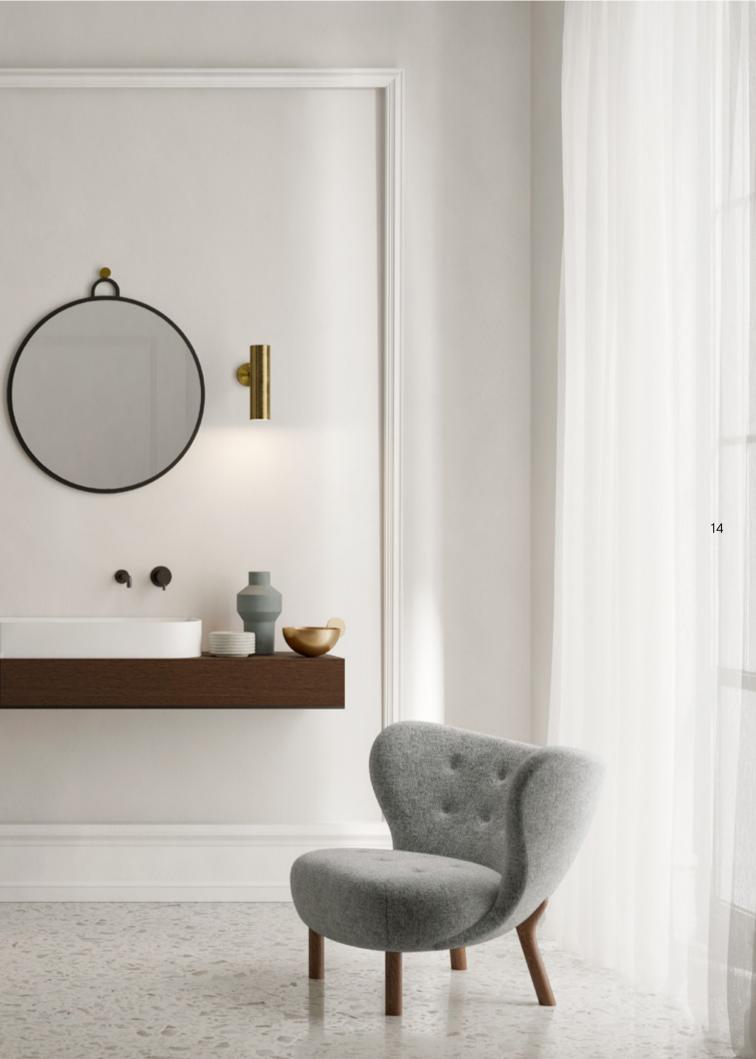

### Washbasins & Cabinets

Nouveau washbasin is characterised by asymmetrical shapes with bold edges that serve as practical support surfaces. It can be wall mounted or a countertop – supported by a metal structure that elegantly defines its shape. The structure is available in brushed bronze, satin-finish brass or matt black finishes and can be combined with various accessories such as towel rails, wooden drawers, marble or stone storage tops to offer a functional and complete product.

### Mirrors

Five mirrors featuring clean and simple lines refined by geometric brass details are elegant accessories to enrich Nouveau collection.

Nouveau oval mirror stands out for its brass frame that extends over the glass surface turning into a small shelf as a delicate and functional detail.

Nouveau Round mirror is available in 2 sizes - 70 and 90 cm diameter - featuring a black varnished frame and delicate cylinder, sphere and semicircle shaped brass details to refine the design.

31

"Our products are unique pieces with a versatile soul, made with love to live long"