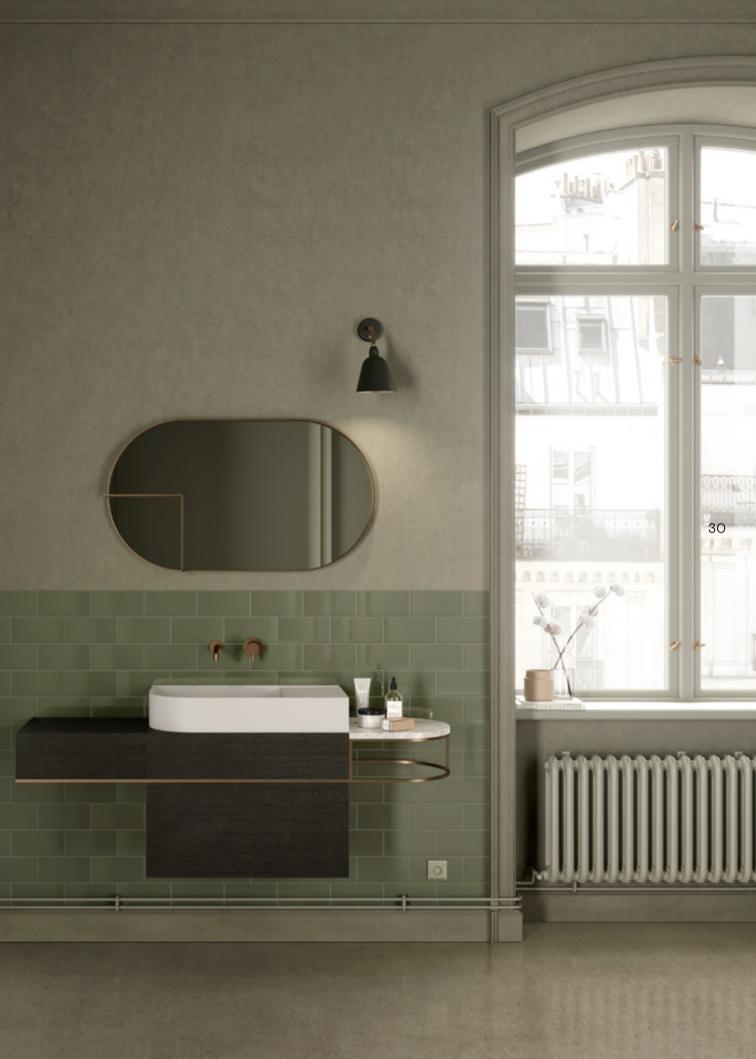

### Washbasins & Cabinets

Nouveau washbasin is characterised by asymmetrical shapes with bold edges that serve as practical support surfaces. It can be wall mounted or a countertop – supported by a metal structure that elegantly defines its shape. The structure is available in brushed bronze, satin-finish brass or matt black finishes and can be combined with various accessories such as towel rails, wooden drawers, marble or stone storage tops to offer a functional and complete product.

With Nouveau, for the first time Ex.t inserts the colour in a collection of LivingTec washbasins. The first colour proposal is Rosa Cipria, a refined and antique colour.

"The bathroom becomes a dynamic living space, able to transform and renew itself continuously"