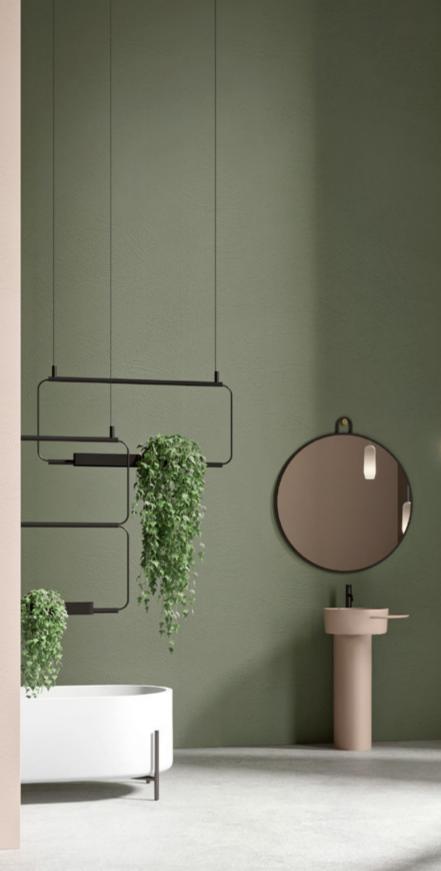

### Washbasins & Cabinets

Nouveau washbasin is characterised by asymmetrical shapes with bold edges that serve as practical support surfaces. It can be wall mounted or a countertop – supported by a metal structure that elegantly defines its shape. The structure is available in brushed bronze, satin-finish brass or matt black finishes and can be combined with various accessories such as towel rails, wooden drawers, marble or stone storage tops to offer a functional and complete product.

With Nouveau, for the first time Ex.t inserts the colour in a collection of LivingTec washbasins. The first colour proposal is Rosa Cipria, a refined and antique colour.

"The bathroom becomes a dynamic living space, able to transform and renew itself continuously"

### Mirrors

Five mirrors featuring clean and simple lines refined by geometric brass details are elegant accessories to enrich Nouveau collection.

Nouveau oval mirror stands out for its brass frame that extends over the glass surface turning into a small shelf as a delicate and functional detail.

Nouveau Round mirror is available in 2 sizes - 70 and 90 cm diameter - featuring a black varnished frame and delicate cylinder, sphere and semicircle shaped brass details to refine the design.

31

"Our products are unique pieces with a versatile soul, made with love to live long"