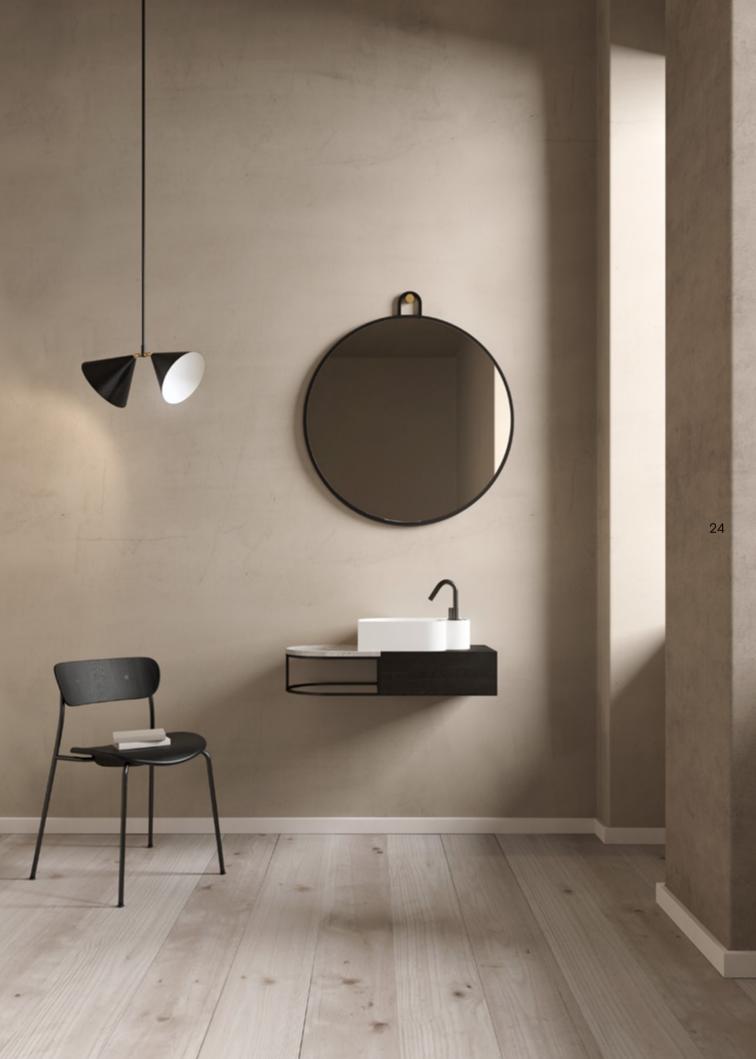

### Washbasins & Cabinets

Nouveau washbasin is characterised by asymmetrical shapes with bold edges that serve as practical support surfaces. It can be wall mounted or a countertop – supported by a metal structure that elegantly defines its shape. The structure is available in brushed bronze, satin-finish brass or matt black finishes and can be combined with various accessories such as towel rails, wooden drawers, marble or stone storage tops to offer a functional and complete product.

Nouveau Round mirror is available in 2 sizes - 70 and 90 cm diameter - featuring a black varnished frame and delicate cylinder, sphere and semicircle shaped brass details to refine the design.

31

"Our products are unique pieces with a versatile soul, made with love to live long"