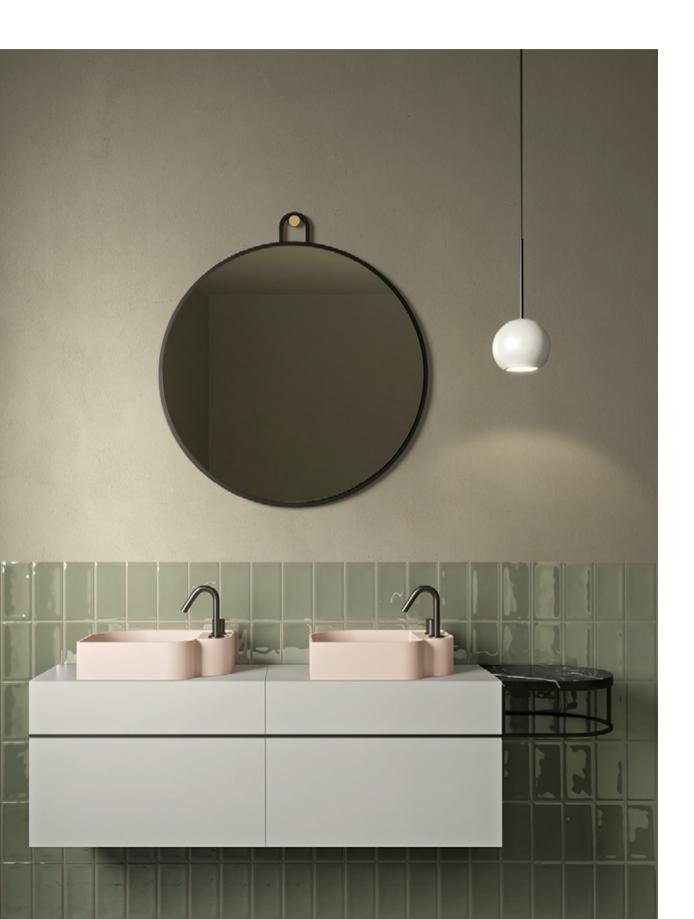

### Washbasins & Cabinets

Nouveau washbasin is characterised by asymmetrical shapes with bold edges that serve as practical support surfaces. It can be wall mounted or a countertop – supported by a metal structure that elegantly defines its shape. The structure is available in brushed bronze, satin-finish brass or matt black finishes and can be combined with various accessories such as towel rails, wooden drawers, marble or stone storage tops to offer a functional and complete product.

With Nouveau, for the first time Ex.t inserts the colour in a collection of LivingTec washbasins. The first colour proposal is Rosa Cipria, a refined and antique colour.

"The bathroom becomes a dynamic living space, able to transform and renew itself continuously"

Nouveau Round mirror is available in 2 sizes - 70 and 90 cm diameter - featuring a black varnished frame and delicate cylinder, sphere and semicircle shaped brass details to refine the design.

31

"Our products are unique pieces with a versatile soul, made with love to live long"