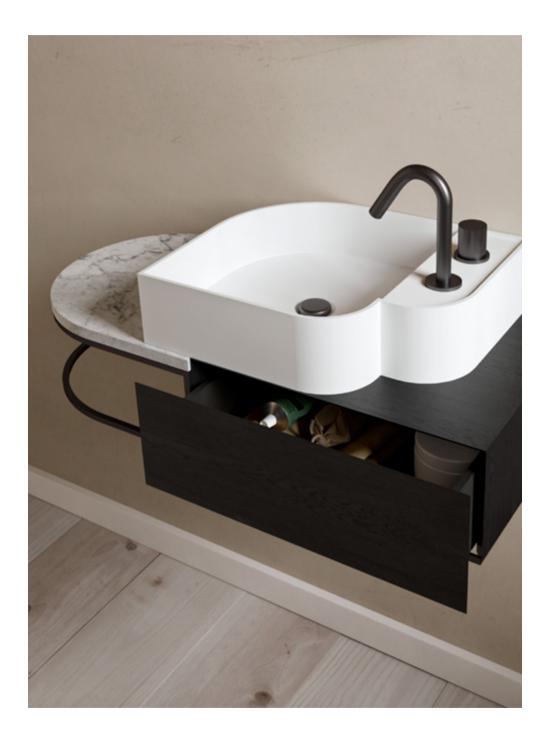

### Washbasins & Cabinets

Nouveau washbasin is characterised by asymmetrical shapes with bold edges that serve as practical support surfaces. It can be wall mounted or a countertop – supported by a metal structure that elegantly defines its shape. The structure is available in brushed bronze, satin-finish brass or matt black finishes and can be combined with various accessories such as towel rails, wooden drawers, marble or stone storage tops to offer a functional and complete product.

With Nouveau, for the first time Ex.t inserts the colour in a collection of LivingTec washbasins. The first colour proposal is Rosa Cipria, a refined and antique colour.

"The bathroom becomes a dynamic living space, able to transform and renew itself continuously"