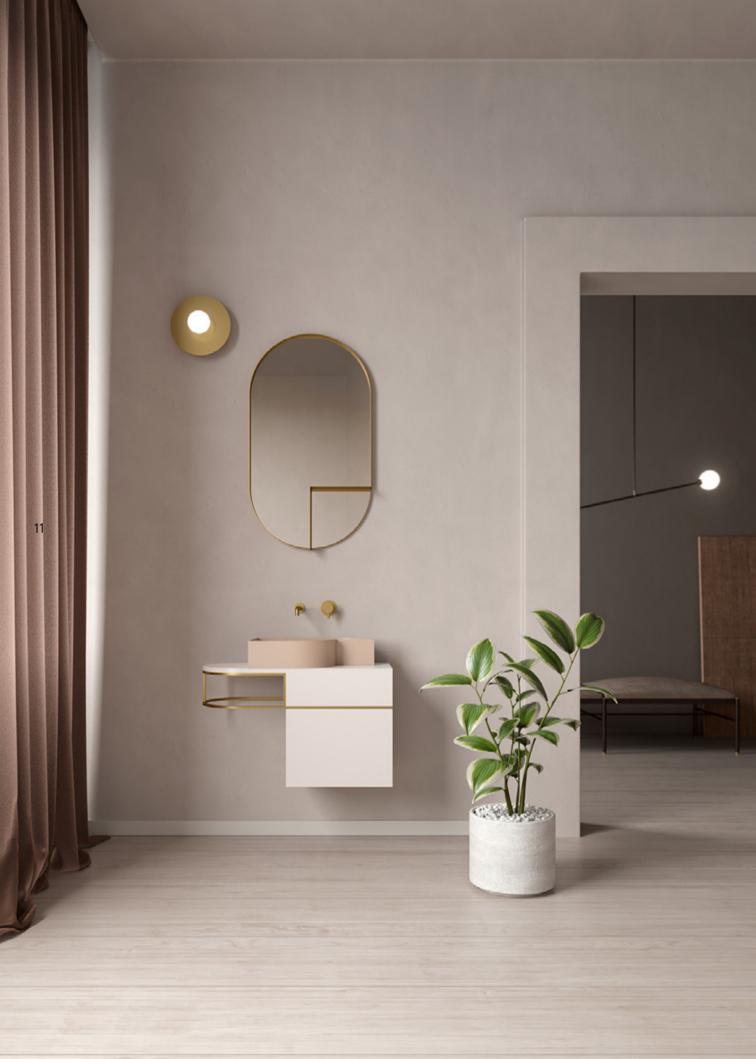

### Washbasins & Cabinets

Nouveau washbasin is characterised by asymmetrical shapes with bold edges that serve as practical support surfaces. It can be wall mounted or a countertop – supported by a metal structure that elegantly defines its shape. The structure is available in brushed bronze, satin-finish brass or matt black finishes and can be combined with various accessories such as towel rails, wooden drawers, marble or stone storage tops to offer a functional and complete product.

With Nouveau, for the first time Ex.t inserts the colour in a collection of LivingTec washbasins. The first colour proposal is Rosa Cipria, a refined and antique colour.

"The bathroom becomes a dynamic living space, able to transform and renew itself continuously"

### Mirrors

Five mirrors featuring clean and simple lines refined by geometric brass details are elegant accessories to enrich Nouveau collection.

Nouveau oval mirror stands out for its brass frame that extends over the glass surface turning into a small shelf as a delicate and functional detail.