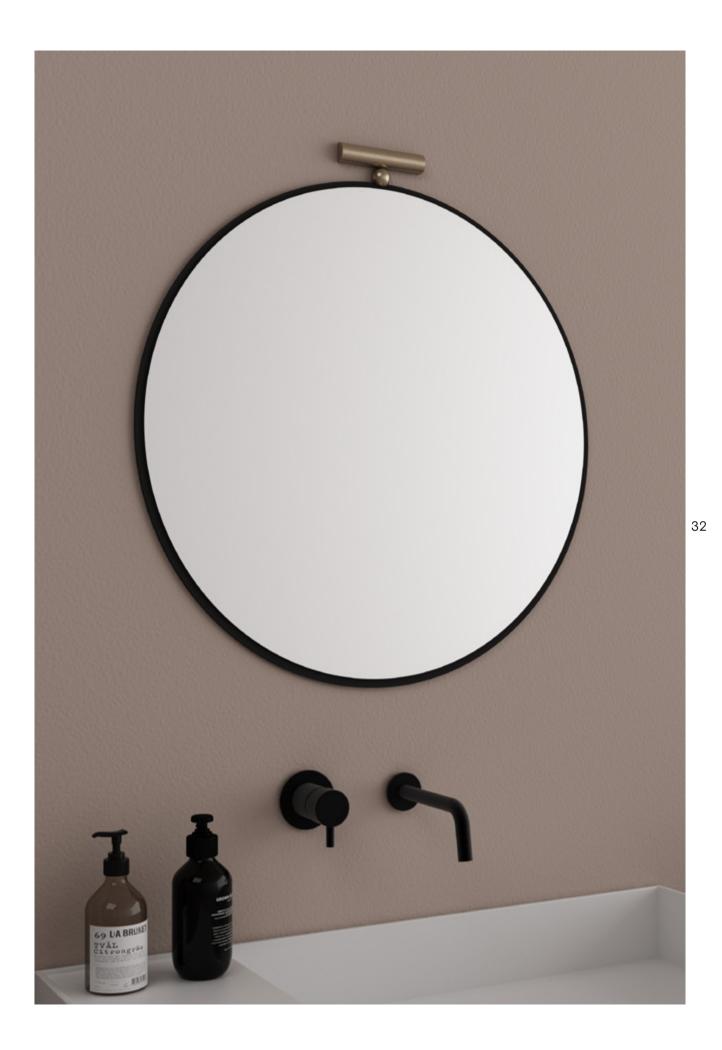

Nouveau Round mirror is available in 2 sizes - 70 and 90 cm diameter - featuring a black varnished frame and delicate cylinder, sphere and semicircle shaped brass details to refine the design.

31

"Our products are unique pieces with a versatile soul, made with love to live long"