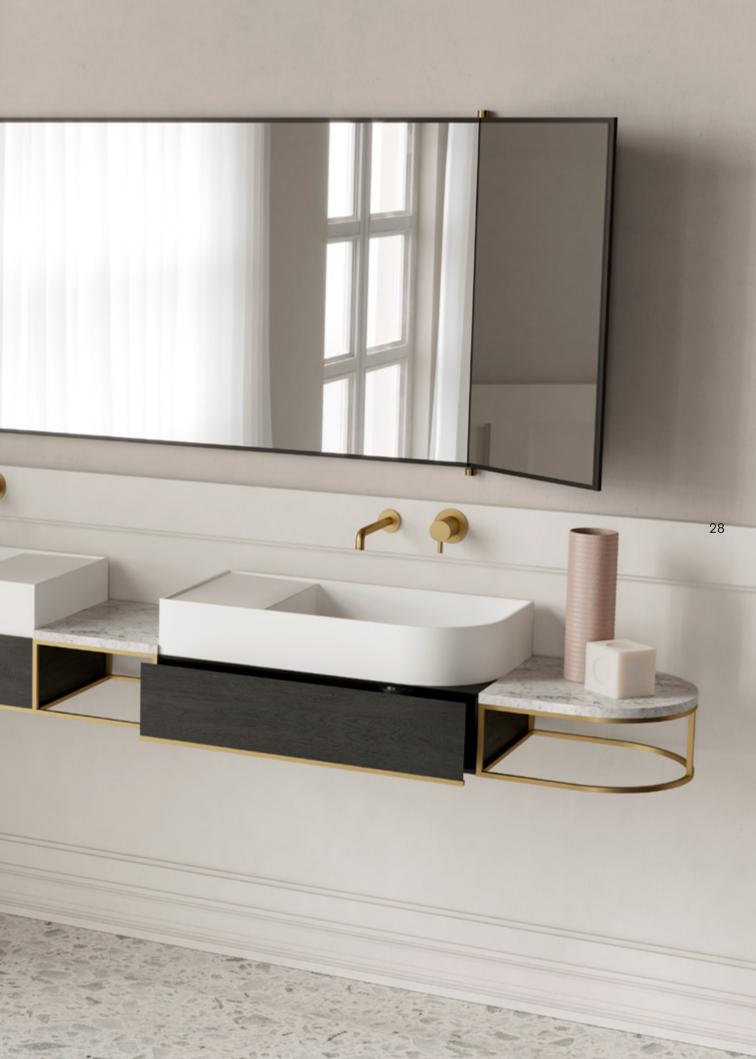

### Washbasins & Cabinets

Nouveau washbasin is characterised by asymmetrical shapes with bold edges that serve as practical support surfaces. It can be wall mounted or a countertop – supported by a metal structure that elegantly defines its shape. The structure is available in brushed bronze, satin-finish brass or matt black finishes and can be combined with various accessories such as towel rails, wooden drawers, marble or stone storage tops to offer a functional and complete product.

## Compositions

Modular systems that can be composed and recomposed endlessly.

Make your own composition!

Matt black finish, Calacatta Vagli marble & varnished ash

### Mirrors

Five mirrors featuring clean and simple lines refined by geometric brass details are elegant accessories to enrich Nouveau collection.

Nouveau oval mirror stands out for its brass frame that extends over the glass surface turning into a small shelf as a delicate and functional detail.