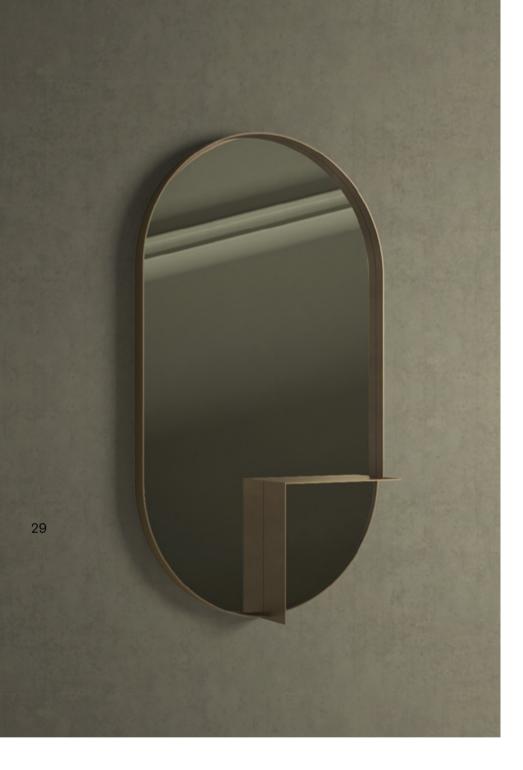

### Mirrors

Five mirrors featuring clean and simple lines refined by geometric brass details are elegant accessories to enrich Nouveau collection.

Nouveau oval mirror stands out for its brass frame that extends over the glass surface turning into a small shelf as a delicate and functional detail.