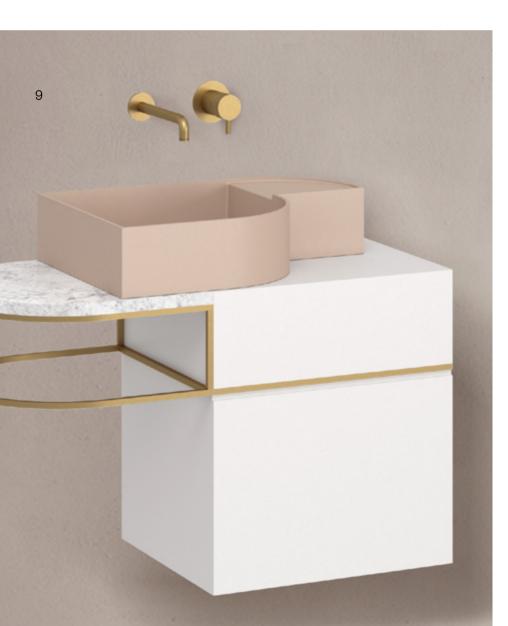

### Washbasins & Cabinets

Nouveau washbasin is characterised by asymmetrical shapes with bold edges that serve as practical support surfaces. It can be wall mounted or a countertop – supported by a metal structure that elegantly defines its shape. The structure is available in brushed bronze, satin-finish brass or matt black finishes and can be combined with various accessories such as towel rails, wooden drawers, marble or stone storage tops to offer a functional and complete product.

With Nouveau, for the first time Ex.t inserts the colour in a collection of LivingTec washbasins. The first colour proposal is Rosa Cipria, a refined and antique colour.

"The bathroom becomes a dynamic living space, able to transform and renew itself continuously"