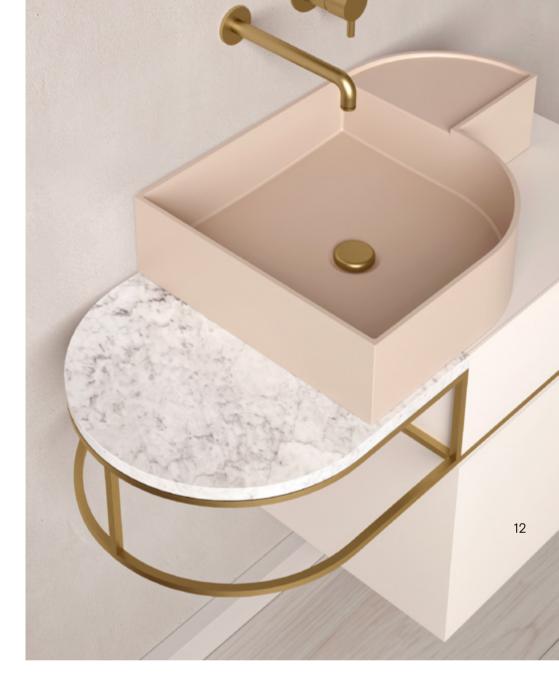

### Washbasins & Cabinets

Nouveau washbasin is characterised by asymmetrical shapes with bold edges that serve as practical support surfaces. It can be wall mounted or a countertop – supported by a metal structure that elegantly defines its shape. The structure is available in brushed bronze, satin-finish brass or matt black finishes and can be combined with various accessories such as towel rails, wooden drawers, marble or stone storage tops to offer a functional and complete product.

With Nouveau, for the first time Ex.t inserts the colour in a collection of LivingTec washbasins. The first colour proposal is Rosa Cipria, a refined and antique colour.

"The bathroom becomes a dynamic living space, able to transform and renew itself continuously"