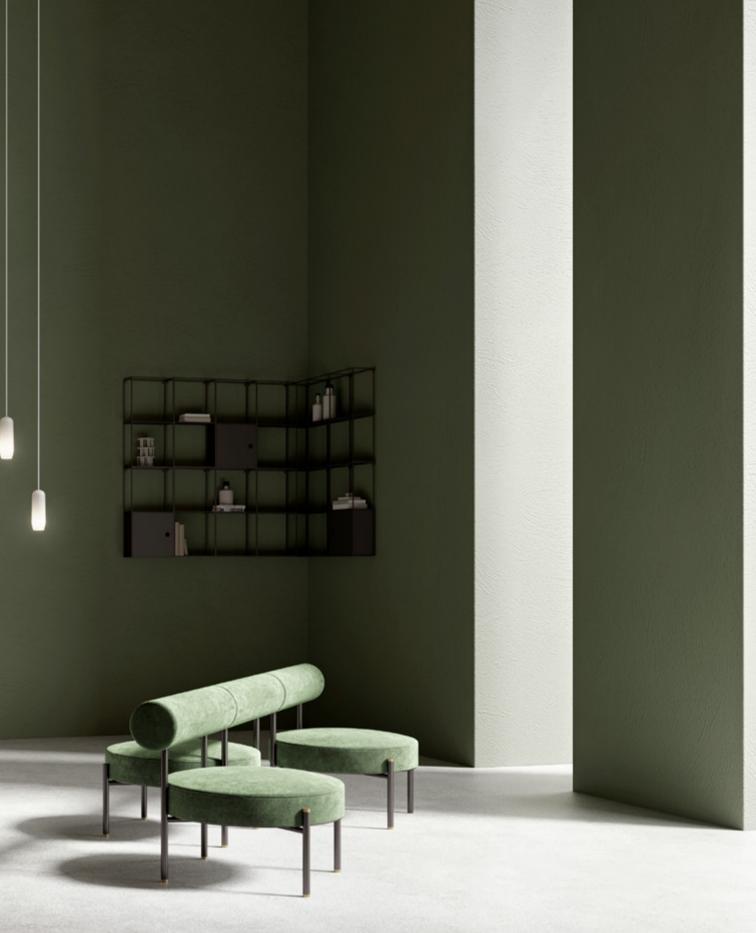

## Compositions

Modular systems that can be composed and recomposed endlessly.

Make your own composition!

Matt black finish, Calacatta Vagli marble & varnished ash

Arco / console

Stand / bathtub Nudo / modular system Plateau / freestanding basin Nouveau / mirror

Felt / modular system

Rest / small armchair