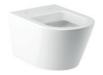

### **GRACE** COLLECTION

GRACE Wall-mounted toilet compact Wash down

**W50.0448.0001.0** 485 x 359 mm

GRACE Wall-mounted toilet Wash down

**W50.0452.0001.0** 525 x 359 mm

GRACE Soft-closing toilet seat compact

**S50.0100.0040.0** for W50.0452.0001.0 and W50.0552.0001.0

GRACE Soft-closing toilet seat

**S50.0100.0040.1** for W50.0448.0001.0 and W50.0548.0001.0

GRACE Wall-mounted toilet rimless compact Wash down

**W50.0548.0001.0** 485 x 359 mm

GRACE Wall-mounted toilet rimless Wash down

**W50.0552.0001.0** 525 x 359 mm

ITALICA Soft-closing toilet seat

**S70.0100.0040.0** for W50.0452.0001.0 and W50.0552.0001.0

GRACE Soft-closing toilet seat

**S50.0100.0040.2** for W50.0448.0001.0 and W50.0548.0001.0