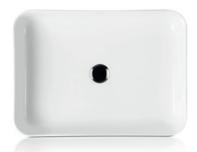

## **GRACE** COLLECTION

**L50.0540.0001.0** Ø 400

GRACE Bowl

**L50.0555.0001.0** 550 x 400 mm

GRACE Above counter washbasin

**L50.0260.0001.1** 600 x 400 mm

GRACE Above counter washbasin