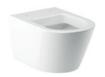

### **GRACE** COLLECTION

GRACE Wall-mounted toilet compact Wash down

**W50.0448.0001.0** 485 x 359 mm

GRACE Wall-mounted toilet Wash down

**W50.0452.0001.0** 525 x 359 mm

GRACE Soft-closing toilet seat compact

GRACE Wall-mounted toilet rimless Wash down

**W50.0552.0001.0** 525 x 359 mm

ITALICA Soft-closing toilet seat

**S70.0100.0040.0** for W50.0452.0001.0 and W50.0552.0001.0

GRACE Soft-closing toilet seat

**S50.0100.0040.2** for W50.0448.0001.0 and W50.0548.0001.0