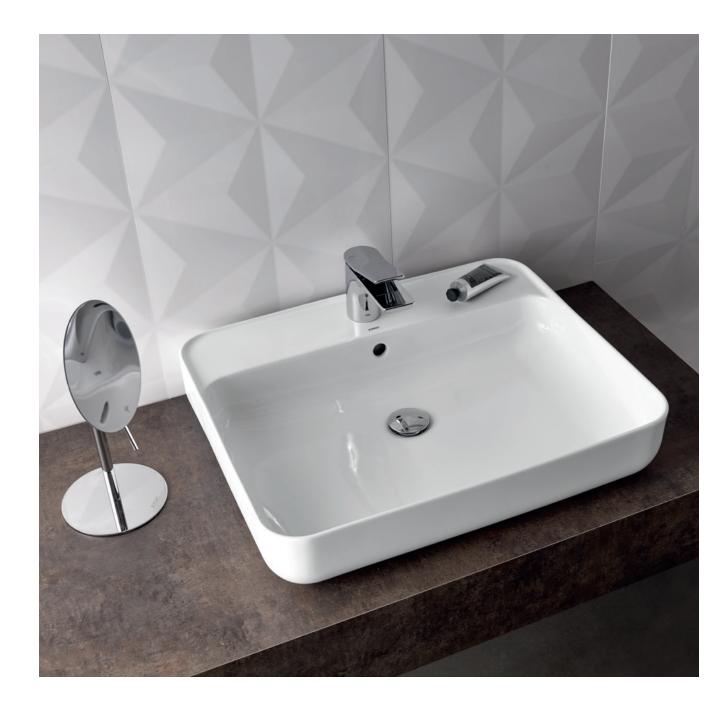

## **GRACE** COLLECTION

**L50.0540.0001.0** Ø 400

GRACE Bowl

**L50.0555.0001.0** 550 x 400 mm

GRACE Above counter washbasin

**L50.0260.0001.1** 600 x 400 mm

GRACE Above counter washbasin

# **L50.0260.0011.0** 600 x 500 mm

GRACE Above counter washbasin