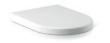

### **GRACE** COLLECTION

GRACE Wall-mounted toilet compact Wash down

**W50.0448.0001.0** 485 x 359 mm

GRACE Wall-mounted toilet Wash down

**W50.0452.0001.0** 525 x 359 mm

GRACE Soft-closing toilet seat compact

**S50.0100.0040.0** for W50.0452.0001.0 and W50.0552.0001.0

GRACE Soft-closing toilet seat

**S50.0100.0040.1** for W50.0448.0001.0 and W50.0548.0001.0

GRACE Wall-mounted toilet rimless compact Wash down

**W50.0548.0001.0** 485 x 359 mm

GRACE Wall-mounted toilet rimless Wash down

**W50.0552.0001.0** 525 x 359 mm

ITALICA Soft-closing toilet seat

**S70.0100.0040.0** for W50.0452.0001.0 and W50.0552.0001.0

GRACE Soft-closing toilet seat

**S50.0100.0040.2** for W50.0448.0001.0 and W50.0548.0001.0