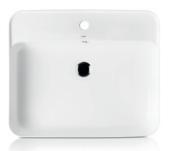

## **GRACE** COLLECTION

**L50.0540.0001.0** Ø 400

GRACE Bowl

**L50.0555.0001.0** 550 x 400 mm

GRACE Above counter washbasin

**L50.0260.0001.1** 600 x 400 mm

GRACE Above counter washbasin