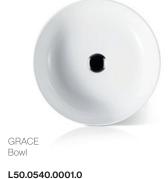

## **GRACE** COLLECTION

**L50.0540.0001.0** Ø 400

GRACE Bowl

**L50.0555.0001.0** 550 x 400 mm

GRACE Above counter washbasin

**L50.0260.0001.1** 600 x 400 mm

GRACE Above counter washbasin