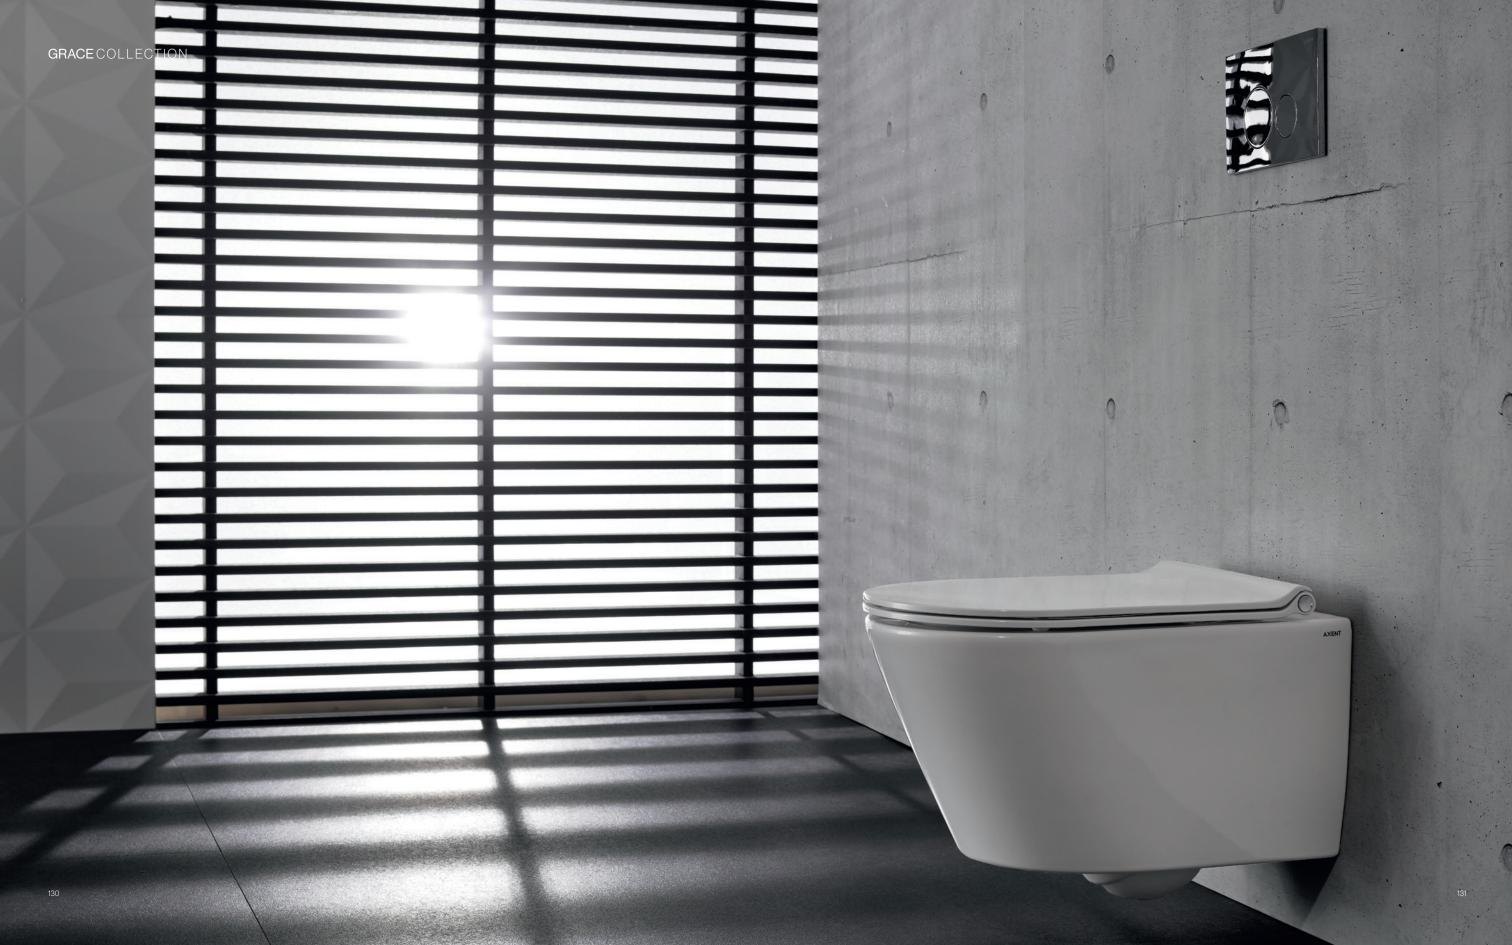

### **GRACE** COLLECTION

GRACE Wall-mounted toilet compact Wash down

**W50.0448.0001.0** 485 x 359 mm

GRACE Wall-mounted toilet Wash down

**W50.0452.0001.0** 525 x 359 mm

GRACE Soft-closing toilet seat compact

**S50.0100.0040.0** for W50.0452.0001.0 and W50.0552.0001.0

GRACE Soft-closing toilet seat

**S50.0100.0040.1** for W50.0448.0001.0 and W50.0548.0001.0

GRACE Wall-mounted toilet rimless compact Wash down

**W50.0548.0001.0** 485 x 359 mm

GRACE Wall-mounted toilet rimless Wash down

**W50.0552.0001.0** 525 x 359 mm

ITALICA Soft-closing toilet seat

**S70.0100.0040.0** for W50.0452.0001.0 and W50.0552.0001.0

GRACE Soft-closing toilet seat

**S50.0100.0040.2** for W50.0448.0001.0 and W50.0548.0001.0