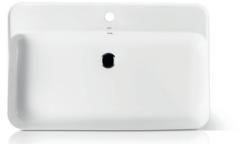

## **GRACE** COLLECTION

**L50.0540.0001.0** Ø 400

GRACE Bowl

**L50.0555.0001.0** 550 x 400 mm

GRACE Above counter washbasin

**L50.0260.0001.1** 600 x 400 mm

GRACE Above counter washbasin

# **L50.0260.0011.0** 600 x 500 mm

GRACE Above counter washbasin

# **L50.0280.0011.0** 800 x 500 mm