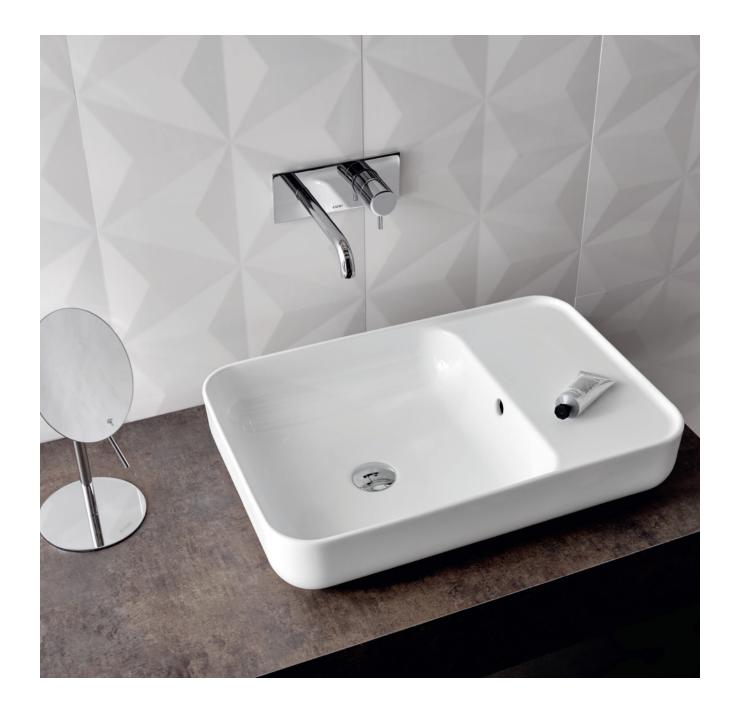

# WORKS of — A RT

Clean, elegant and distinctive. Grace is the new collection of bathroom basins. The collection redefines the art of modern ceramic manufacturing and combines contemporary design with state-of-the-art functionality. The elegant smoothness of the exquisite cabinets is crowned by the 6mm wide geometry of the ceramic basins.

## **GRACE** COLLECTION

**L50.0540.0001.0** Ø 400

GRACE Bowl

**L50.0555.0001.0** 550 x 400 mm

GRACE Above counter washbasin

**L50.0260.0001.1** 600 x 400 mm

GRACE Above counter washbasin