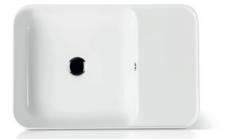

# **L50.0260.0011.0** 600 x 500 mm

GRACE Above counter washbasin

# **L50.0280.0011.0** 800 x 500 mm