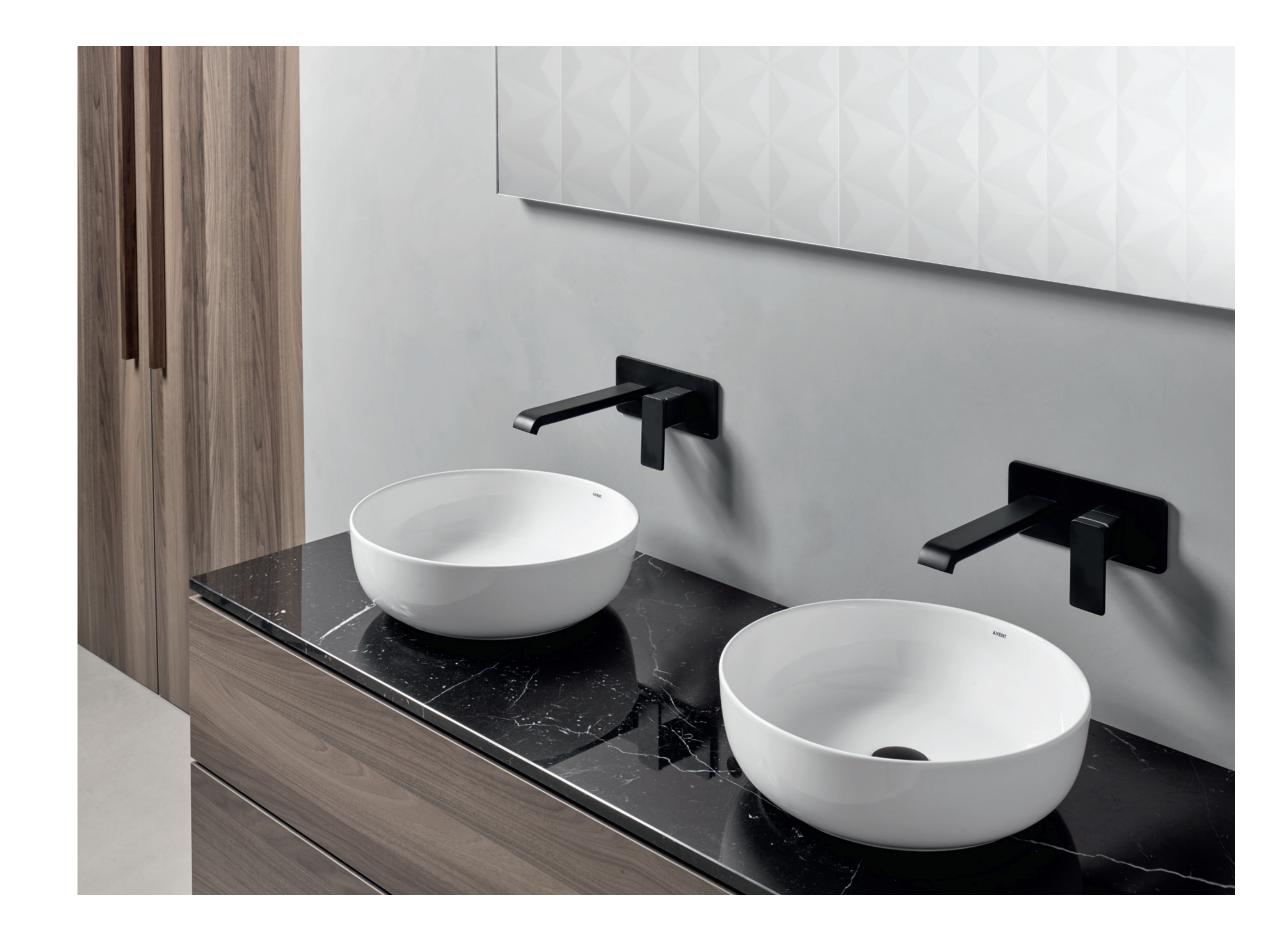

## **GRACE** COLLECTION

**L50.0540.0001.0** Ø 400

GRACE Bowl

**L50.0555.0001.0** 550 x 400 mm

GRACE Above counter washbasin

**L50.0260.0001.1** 600 x 400 mm

GRACE Above counter washbasin