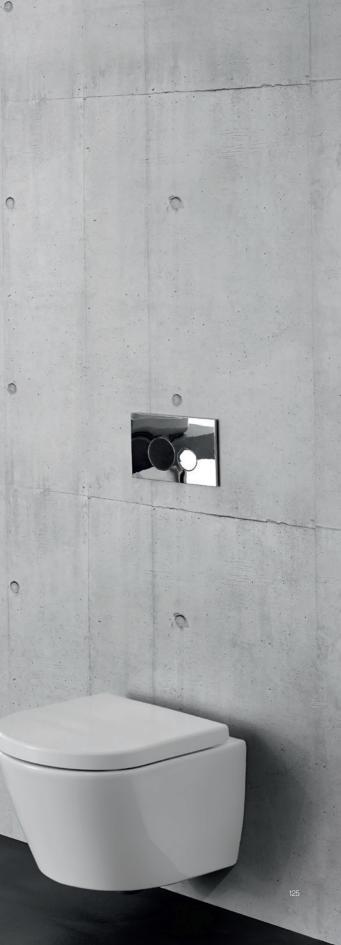

### **GRACE** COLLECTION

GRACE Wall-mounted toilet compact Wash down

**W50.0448.0001.0** 485 x 359 mm

GRACE Wall-mounted toilet Wash down

**W50.0452.0001.0** 525 x 359 mm

GRACE Soft-closing toilet seat compact

**S50.0100.0040.0** for W50.0452.0001.0 and W50.0552.0001.0

GRACE Soft-closing toilet seat

**S50.0100.0040.1** for W50.0448.0001.0 and W50.0548.0001.0

GRACE Wall-mounted toilet rimless compact Wash down

**W50.0548.0001.0** 485 x 359 mm

GRACE Wall-mounted toilet rimless Wash down

**W50.0552.0001.0** 525 x 359 mm

ITALICA Soft-closing toilet seat

**S70.0100.0040.0** for W50.0452.0001.0 and W50.0552.0001.0

GRACE Soft-closing toilet seat

**S50.0100.0040.2** for W50.0448.0001.0 and W50.0548.0001.0