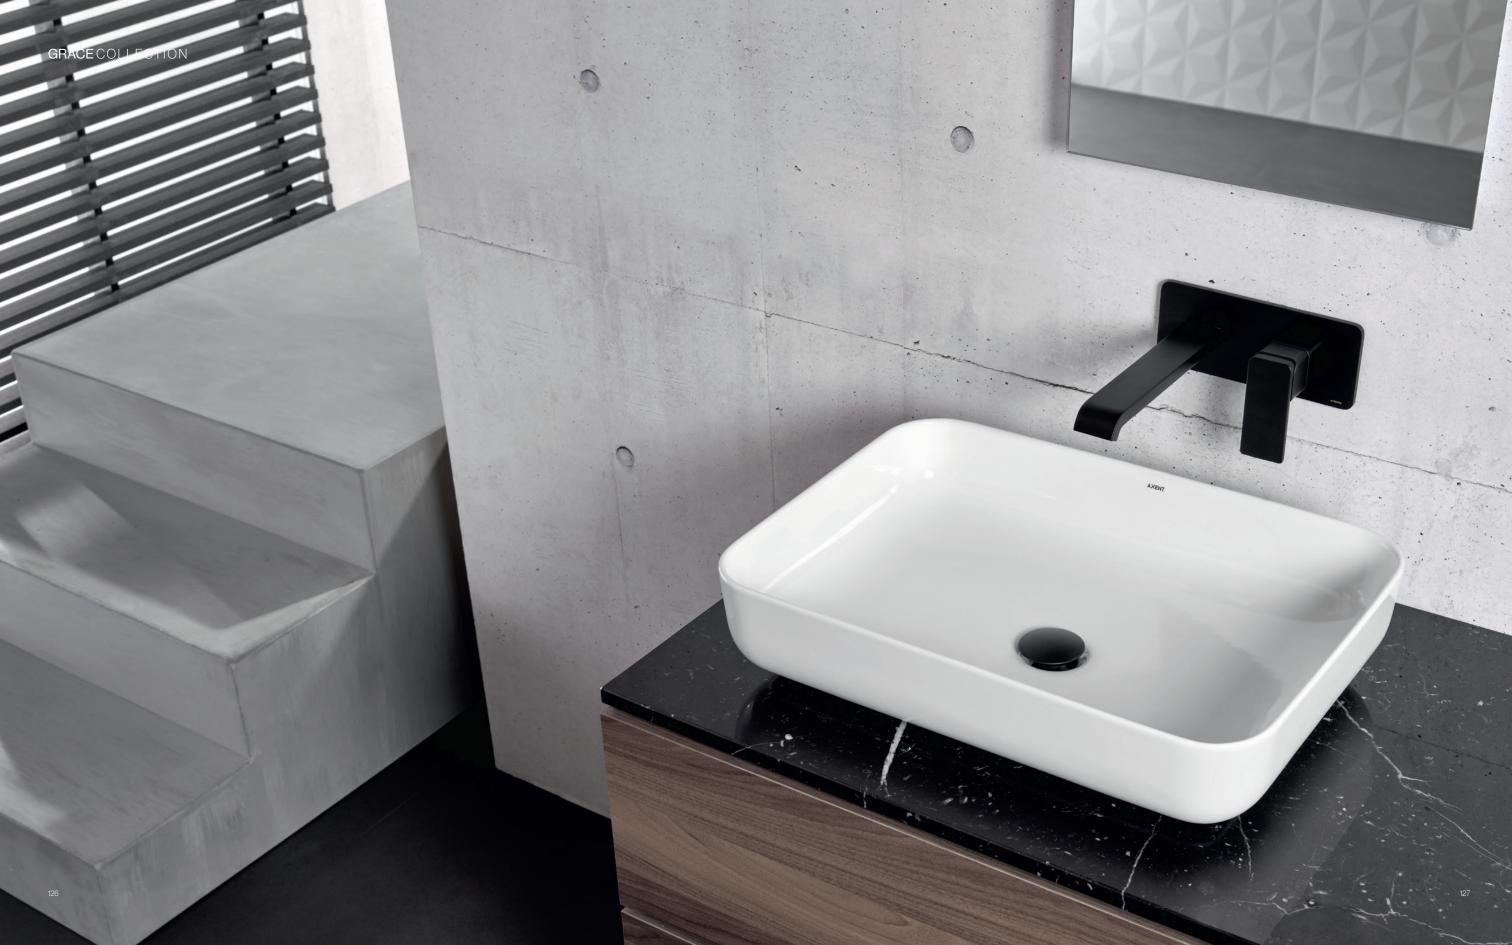

## **GRACE** COLLECTION

**L50.0540.0001.0** Ø 400

GRACE Bowl

**L50.0555.0001.0** 550 x 400 mm

GRACE Above counter washbasin

**L50.0260.0001.1** 600 x 400 mm

GRACE Above counter washbasin

# **L50.0260.0011.0** 600 x 500 mm

GRACE Above counter washbasin