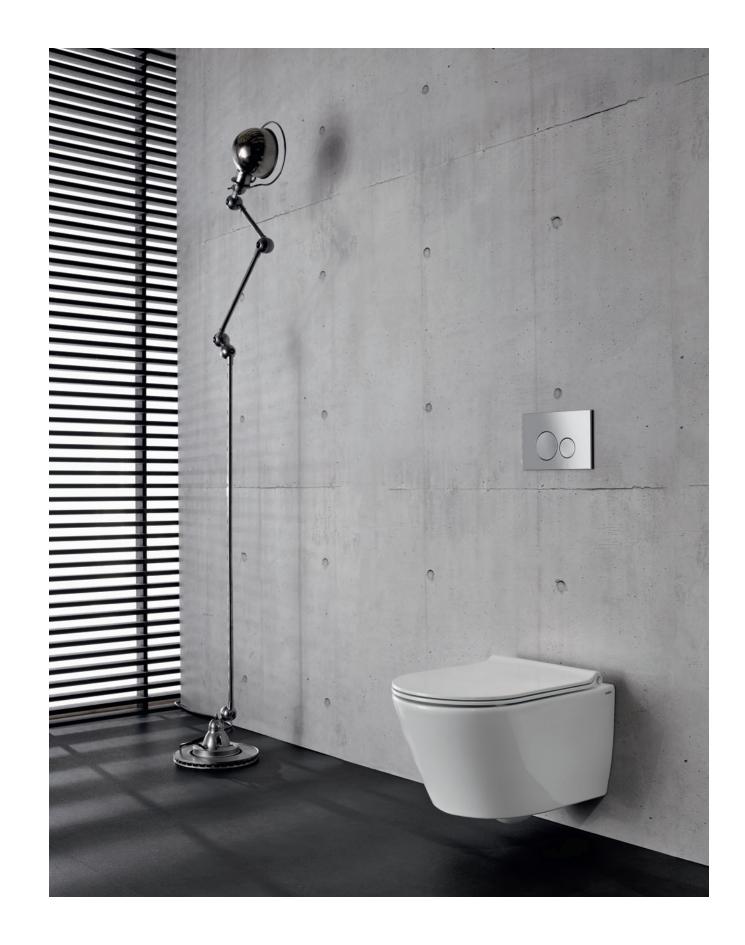

### **GRACE** COLLECTION

GRACE Wall-mounted toilet compact Wash down

**W50.0448.0001.0** 485 x 359 mm

GRACE Wall-mounted toilet Wash down

**W50.0452.0001.0** 525 x 359 mm

GRACE Soft-closing toilet seat compact

**S50.0100.0040.0** for W50.0452.0001.0 and W50.0552.0001.0

GRACE Soft-closing toilet seat

**S50.0100.0040.1** for W50.0448.0001.0 and W50.0548.0001.0

GRACE Wall-mounted toilet rimless compact Wash down

**W50.0548.0001.0** 485 x 359 mm

GRACE Wall-mounted toilet rimless Wash down

**W50.0552.0001.0** 525 x 359 mm

ITALICA Soft-closing toilet seat

**S70.0100.0040.0** for W50.0452.0001.0 and W50.0552.0001.0

GRACE Soft-closing toilet seat

**S50.0100.0040.2** for W50.0448.0001.0 and W50.0548.0001.0